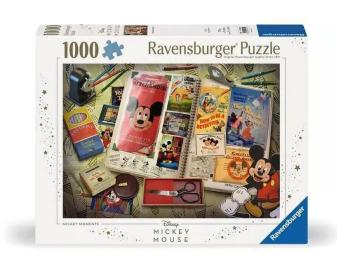

Item no.: 402061 1950 Mickey Moments

Item no.: 402061 shipping weight: 0.50 kg Manufacturer: Ravensburger AG