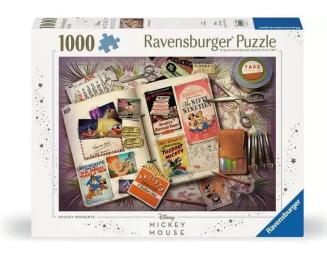

## 1940 Mickey Moments

## from **11,74 EUR**

Item no.: 402060 shipping weight: 0.60 kg Manufacturer: Ravensburger AG