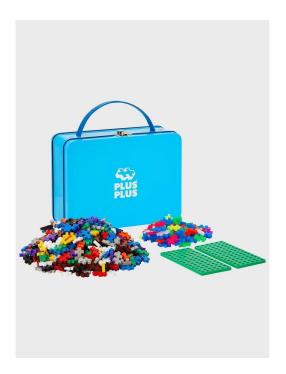

## 9607002 - 600 creative building blocks Basic metal box

## Product Description

Join us on an adventure full of play and creativity with our blue metal case. The case contains a whopping 600 Plus Plus pieces that bring colour, fun and fantastic creations to your play universe. Product information - 600 pieces With the wealth of Plus Plus pieces, you can create countless amazing structures, figures and landscapes. Let your imagination run wild and build impressive buildings, colourful animals or your very own dream world. Plus-Plus is easy to use and can be combined in countless ways, encouraging creative thinking and problem-solving skills. The blue metal case is robust and practical, so you can take your Plus-Plus with you wherever you go. Whether at home, on holiday or with friends, you can play and have fun for hours. It's the perfect companion for adventures on the go - so playtime is always within reach. Please note that Plus-Plus contains small parts and is recommended for children aged 3 years and over. With our blue metal case filled with 600 Plus-Plus pieces, there are no limits to play and creativity. Order your case today and embark on a magical journey full of fun and imagination. - Choking hazard, small parts - Not suitable for children under 3 years- Plus-Plus is easy to clean and can be washed in the washing machine or dishwasher- Free from endocrine disruptors