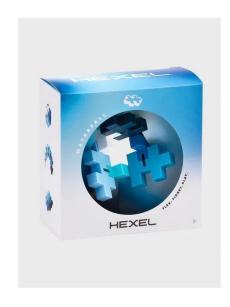

## 9603486 - Hexel Flex building blocks, blue

## Product Description

HEXEL Waterfall is for creative kids who like to keep their hands busy! Let creativity flow through your fingertips and experience a wave of blue tones as you twist and turn HEXEL into the funniest geometric shapes.- 1 piece- Age 3+- 3486 Turn mischief into creativity. HEXEL is your faithful pocket-sized companion. Our fidget toy consists of 6 LARGE pieces that are held together by an elasticated cord. Move them around and create all kinds of structures. It's fun to keep your fingers busy and turn the restlessness and energy into something productive. Try moving the different BIG pieces and see if you can create the same structures as in the video - or even better, surf the wave of creativity and create whatever comes to mind!HEXEL is a fantastic tool for focus, stress relief and concentration and is available in three colours: HEXEL Bubblegum or HEXEL Spectrum invite you into a fun world where the combination possibilities are endless - just try to combine several HEXEL Waterfall offers a maritime colour combination of refreshing shades: white, pastel blue, turquoise, sea blue, blue and dark blue.- Choking hazard, small parts - not suitable for children under 3 years- Plus-Plus is easy to clean and can be washed in the washing machine or dishwasher- Free from endocrine disruptors