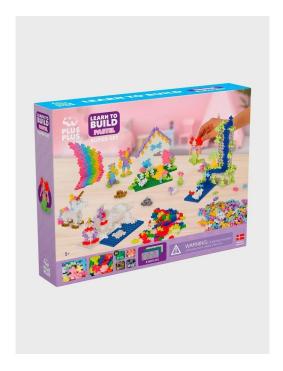

## 9603812 - 1200 Kreativ Bausteine Pastell Super Set

## Product Description

DescriptionWelcome to a colourful and creative world with Learn to Build Pastel 1200 pieces! This super set contains a total of 1200 Plus-Plus pieces in different colours, including 700 pieces in pastel colours, 300 pieces in neon colous, 50 gold pieces, 50 silver pieces, 50 peach pieces and 50 self-luminous pieces. With 8 building plates, this set is the ultimate tool for exploring and learning to build in a playful way. Product Information- 1200 posWith Learn to Build Pastel 1200 pieces, your children can create a world of beautiful and unique creations. Let their imagination flourish as they combine the different colours to create exciting patterns and designs. The pastel-coloured Plus-Plus pieces add an extra touch of beauty and elegance to their buildings. The building plates provide a solid base for their creations and make it easy to display and play with their buildings. Let them explore and create their own fantastic world filled with pastel-coloured adventures. Plus-Plus Learn to Build Pastel 1200 pieces is not just fun and play, but also a fantastic way to strengthen children's fine motor skills, creative thinking and problem-solving abilities. Let them explore, build, and learn at the same timelCreate a world of beauty and creativity! Buy Learn to Build Pastel 1200 pieces today and watch your children's building skills and imagination grow in a playful atmosphere. Let the play begin!Please note that the product contains small parts and is not suitable for children under 3 years old.- Choking hazard, small parts - not suitable for children under 3 years- Plus-Plus is easy to clean and can be washed in the washing machine or dishwasher- Free from endocrine-disrupting substances