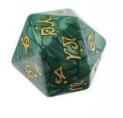

## Item no.: 401625 UP - Collectible Elvish Rellanic Oversized D20 Dice for Dungeons Dragons

## Product Description

Embrace the natural & arcane with D20 dice featuring Elvish Rellanic script from Dungeons & Dragons! Made with marbled high-end shimmery acrylic, this D20 is attractive enough to show off on your shelf or use during game play. Not fluent in Elvish Rellanic? Worry not! A translation card is included in each package. Measuring approximately 40mm face-to-face, these dice are the perfect addition to any D&D roleplaying experience! - Officially licensed oversized Elvish Rellanic D20 Dice for Dungeons & Dragons- One twenty-sided die measuring 40mm face-to-face. Crafted from high-end marbled shimmery acrylic- Each die has standard randomized number layouts in Elvish Rellanic and comes with card stock translation card- Also available in Dwarven Davek - Collect them both!