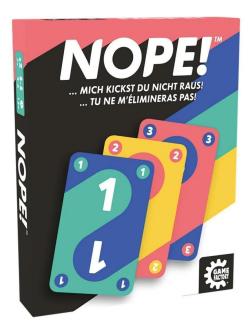

## 646250 - Display Nope (mult) (MQ6)

## Product Description

In Nope! Everything is different! Except for one thing: everyone wants to win! Try to keep your cards and force your fellow players to lose theirs! Because only the last one left with cards wins! Nope! Card fun with a twist!- Original game idea that turns familiar gameplay on its head- Emotional card game fun, exciting right up to the showdown- Frequent NOPE is the key to victory!Author: Ridley's TeamDesign: Ridley's GamesProduct details- Item number 646250- EAN 7640142762508- Language DE/FR/IT- Number of players 2 - 6-Recommended age 7+- Playing time 15- Product dimensions (W/D/H) in cm 10.50/3.00/13.00