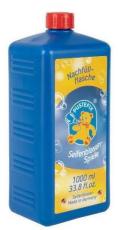

## Item no.: 363410 PUSTEFIX PUSTEFIX refill bottle maxi 1000ml

## Product Description

Making your own soap bubbles from washing-up liquid or thousands of different ingredients using the do-it-yourself method is as tedious as it is unpromising. Put an end to it! Only the original PUSTEFIX liquid refill guarantees lasting and safe fun. Mixed ready to use in the large 1,000 ml bottles. Additional information- Size: 7 × 8.5 × 20.6 cm- Content/set contents: 1,000 ml liquid- Colour: Red lid, blue bottle- Packaging: Loose- Content per piece: 1,000 mlCAUTION! Not suitable for children under 36 months. Choking hazard due to swallowable liquid.