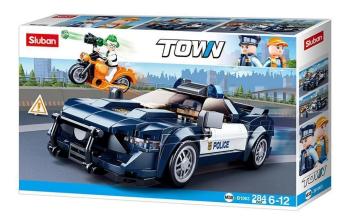

## M38-B1063 - Police chase

## Product Description

Watch out, the crook is on the run! This Sluban set contains everything you need to play out an exciting chase. It consists of two cars, a small control station and two play figures. The small accessories, such as the handcuffs, ensure detailed playtime fun. The Sluban building blocks are fully compatible with other popular construction blocks from other manufacturers. Caution! Not suitable for children under 3 years. Contains small parts that may be swallowed - choking hazard!- Clamp building block set with 284 pieces- Set contains 2 minifigures- Difficulty level: medium - Recommended for ages 8 and up- Police series - Fully compatible with popular clamp building blocks from other manufacturers - Packaging dimensions 38 x 23.7 x 6.7 cm (w x h x d)