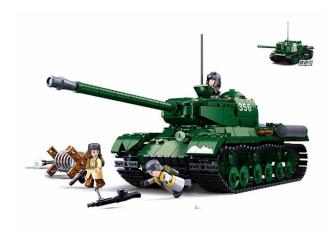

## Product Description

WWII - IS2 Heavy Armoured Tank (2-in-1 kit) (845 pieces)- 845-piece building kit- Set contains 3 minifigures- Difficulty level: hard - Recommended for ages 8 and up- WWII Army range - Fully compatible with popular building blocks from other manufacturers - Packaging dimensions 52 x 33 x 6.7 cm (w x h x d)- 2 construction options - Item no: SL95839-EAN: 6938242958398DescriptionThis 2in1 set contains all the necessary parts to choose between two different armour variants during construction, so it never gets boring. The set also includes three different minifigures. The Sluban building bricks are fully compatible with all standard clamp building bricks from other manufacturers. Caution!Not suitable for children under 3 years. Contains small parts that can be swallowed - choking hazard!