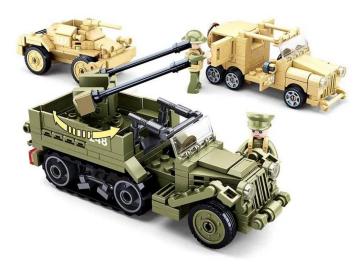

## Product Description

This combat vehicle set consists of five different vehicles; an aeroplane, a jeep with trailer, a half-track vehicle, a tank, a howitzer and five minifigures. The Sluban building bricks are fully compatible with all standard clamp building bricks from other manufacturers. Caution!Not suitable for children under 3 years. Contains small parts that may be swallowed - choking hazard!- Sluban building block set with 551 pieces- Set contains 5 minifigures- Difficulty level: medium - Recommended for ages 8 and up- WWII Army series - Fully compatible with all standard Sluban building blocks from other manufacturers - Packaging dimensions 47.5 x 28.5 x 6.7 cm (w x h x d)