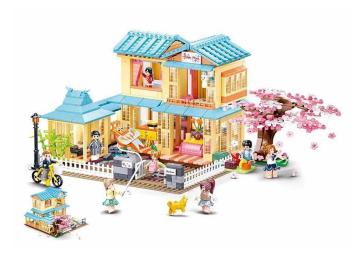

## SLUB370338 - Japanese guest house

## Product Description

Japanese guest house (1021 pieces)- Sluban building block kit with 1021 pieces- Set contains 8 minifigures- Difficulty level: difficult - Recommended for ages 6 and up- Girls' dreams series - Fully compatible with other popular Sluban building blocks from other manufacturers - Packaging dimensions 62 x 42.5 x 9 cm (w x h x d)- Item no: SL95887- EAN: 6938242957995DescriptionThe Sluban building blocks are fully compatible with other common construction blocks from other manufacturers. Caution: Not suitable for children under 3 years. Contains small parts that can be swallowed - choking hazard!