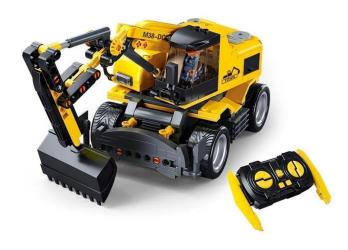

## M38-B1155 - Wheel excavator E7 with remote control

## Product Description

The combination of plug-in system and RC vehicle makes this new product from Sluban an absolute top seller. Assemble and have fun. The Sluban building blocks are fully compatible with other popular construction blocks from other manufacturers. Caution! Not suitable for children under 3 years. Contains small parts that may be swallowed - choking hazard!- 353-piece building brick kit- Set contains 1 minifigure- Difficulty level: medium - Recommended for ages 6 and up- Model Bricks remote control range - Fully compatible with other popular building bricks from other manufacturers - Packaging dimensions 38 x 28.5 x 10 cm (w x h x d)- With remote control