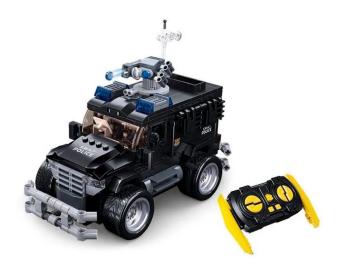

## M38-B1156 - SWAT police vehicle with remote control

## Product Description

SWAT police vehicle with remote control (412 pieces)- 412-piece brick building kit- Set contains 2 minifigures- Difficulty level: medium - Recommended for ages 6 and up- Model Bricks remote control range - Fully compatible with popular bricks from other manufacturers - Packaging dimensions 38 x 28.5 x 10 cm (w x h x d)- With remote control - Item no.: SL96016- EAN: 6938242960162DescriptionThe combination of plug-in system and RC vehicle makes this new product from Sluban an absolute top seller. Assemble and have fun.The Sluban building blocks are fully compatible with other popular construction blocks from other manufacturers. Caution!Not suitable for children under 3 years. Contains small parts that can be swallowed - choking hazard!