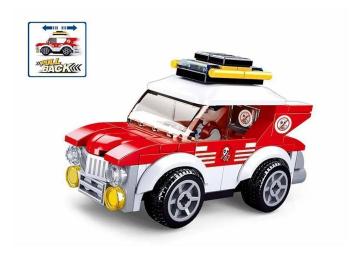

## M38-B1083 - Ralley Pullback Car

## Product Description

The combination of plug-in system and pull-back motor makes this new product from Sluban an absolute top seller. Assemble and have fun. The Sluban building blocks are fully compatible with other popular building blocks from other manufacturers. Caution!Not suitable for children under 3 years. Contains small parts that may be swallowed - choking hazard!- Sluban building block set with 88 pieces- Set contains 1 minifigure- Difficulty level: easy - Recommended for ages 8 and up- City Life series - Fully compatible with other popular building blocks from other manufacturers - Packaging dimensions 19 x 14.1 x 4.5 cm (w x h x d)- With pull-back motor