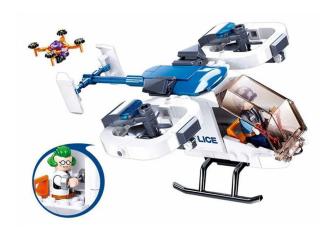

## Product Description

Police Gyrocopter (161 pieces)- 161-piece building block set- Set contains 2 minifigures- Difficulty level: medium - Recommended for ages 8 and up- Police series - Fully compatible with popular building blocks from other manufacturers - Packaging dimensions 23.7 x 18.9 x 4.5 cm (w x h x d) tem no: SL95693EAN: 6938242956936DescriptionThe police gyrocopter flies over the city and chases criminals together with the drone. The Sluban building blocks are fully compatible with all standard clamp building blocks from other manufacturers. Caution! Not suitable for children under 3 years. Contains small parts that can be swallowed - choking hazard!