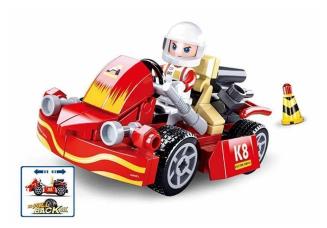

## Item no.: 387177 M38-B0899 - Pullback car "Go-Kart"

Item no.: 387177 shipping weight: 0.20 kg Manufacturer: Sluban

## Product Description

With the fiery-looking go-kart, you can win every race against your friends on the racetrack. All pullback cars can be pulled back mechanically and then drive on their own for a short time. The Sluban building blocks are fully compatible with all standard clamp building blocks from other manufacturers. Caution!Not suitable for children under 3 years. Contains small parts that may be swallowed - choking hazard!- 89-piece pull-back building block kit- Set contains 1 minifigure- Difficulty level: easy - Recommended for ages 6 and up-Pullback range - Fully compatible with standard pull-back building blocks from other manufacturers - Packaging dimensions 19 x 14.1 x 4.5 cm (w x h x d)- With pull-back motor