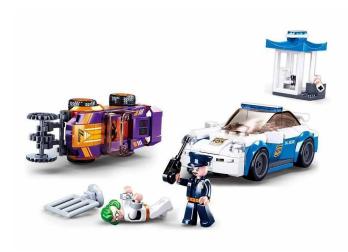

## M38-B0823 - Police chase

## Product Description

Watch out, the crook is on the run! This Sluban set contains everything you need to play out an exciting chase. It consists of two cars, a small control station and two play figures. The small accessories, such as the handcuffs, ensure detailed playtime fun. The Sluban building blocks are fully compatible with other popular construction blocks from other manufacturers. Caution! Not suitable for children under 3 years. Contains small parts that may be swallowed - choking hazard!- Clamp building block set with 264 pieces- Set contains 2 minifigures- Difficulty level: medium - Recommended for ages 6 and up- Police series - Fully compatible with popular clamp building blocks from other manufacturers - Packaging dimensions 38 x 23.7 x 6.7 cm (w x h x d)