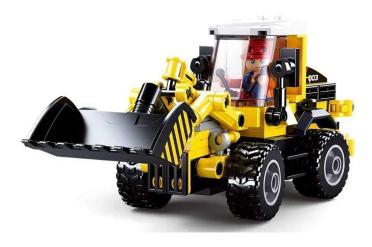

## M38-B0803 - Wheel loader

## Product Description

This Sluban construction site set includes a wheel loader and a play figure. The wheel loader can be used to load and transport earth and stones on the construction site. The Sluban building blocks are fully compatible with other popular construction blocks from other manufacturers. Caution! Not suitable for children under 3 years. Contains small parts that may be swallowed - choking hazard! - Clamp building block set with 200 pieces - Set contains 1 minifigure - Difficulty level: medium - Recommended for ages 8 and upconstruction site range - Fully compatible with popular clamp building blocks from other manufacturers - Packaging dimensions 28.5 x 23.7 x 5.4 cm (w x h x d)