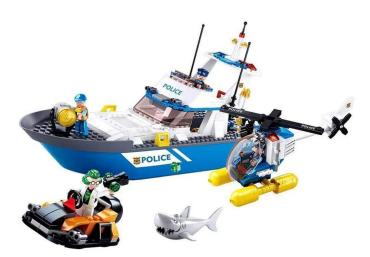

## Product Description

This Sluban police water set contains a large police boat, a helicopter, a small boat and five play figures. With the super-fast police boat, criminals don't stand a chance even on the water. This protects the residents of Sluban City from the bad guys. The Sluban building blocks are fully compatible with other popular construction blocks from other manufacturers. Caution!Not suitable for children under 3 years. Contains small parts that may be swallowed - choking hazard!- 347-piece building block set- Set contains 4 minifigures- Difficulty level: medium - Recommended for ages 6 and up- Police series - Fully compatible with other popular building blocks from other manufacturers - Packaging dimensions 47.5 x 28.5 x 6.7 cm (w x h x d)