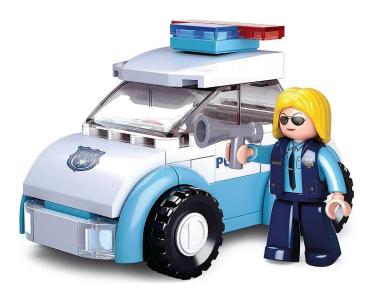

## Product Description

Mini building set patrol car with policewoman (69 pieces)- 69-piece building block set- Set contains 1 minifigure- Difficulty level: easy - Recommended for ages 6 and up- Girls' dreams range - Fully compatible with standard building blocks from other manufacturers - Packaging dimensions 14.1 x 16.5 x 4.5 cm (w x h x d)ltem no: SL07053EAN: 8719558070534Standard rangeDescriptionThis Sluban mini building set consists of a small patrol car and a play figure. The small size and few parts ensure quick building and playing fun. With her super-fast patrol car, the Sluban City policewoman will keep everyone on their heels!The Sluban building blocks are all fully compatible with other popular construction blocks from other manufacturers.Caution! Not suitable for children under 3 years. Contains small parts that can be swallowed - choking hazard!