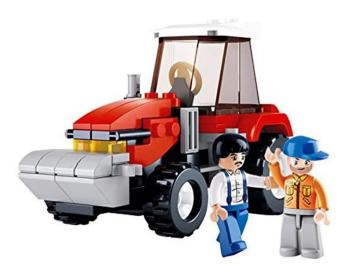

Item no.: 387146 M38-B0556 - Tractor

Item no.: 387146 shipping weight: 0.20 kg Manufacturer: Sluban

## Product Description

This small Sluban farm set includes a great little tractor and two play figures. The farmer can use the tractor to drive around his farm and fields and complete his agricultural tasks. The Sluban building blocks are fully compatible with other popular construction blocks from other manufacturers. Caution!Not suitable for children under 3 years. Contains small parts that may be swallowed - choking hazard!- Clamp-on building block set with 103 pieces- Set contains 2 minifigures- Difficulty level: easy - Recommended for ages 8 and up- City Life series - Fully compatible with popular clamp-on building blocks from other manufacturers - Packaging dimensions 23.7 x 14.1 x 4.5 cm (w x h x d)