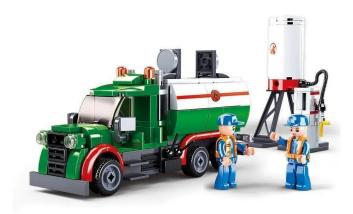

## M38-B0878 - Tanker lorry

## Product Description

The Sluban tanker lorry contains the necessary equipment to play out the filling of transport goods. The set includes two play figures, a tank container and parts for the tanker lorry. The Sluban building blocks are fully compatible with other popular construction blocks from other manufacturers. Caution! Not suitable for children under 3 years. Contains small parts that may be swallowed - choking hazard! Clamp-on building block set with 267 pieces- Set contains 2 minifigures- Difficulty level: medium - Recommended for ages 8 and up-City Life series - Fully compatible with other popular clamp-on building blocks from other manufacturers - Packaging dimensions 38 x 23.7 x 6.7 cm (w x h x d)