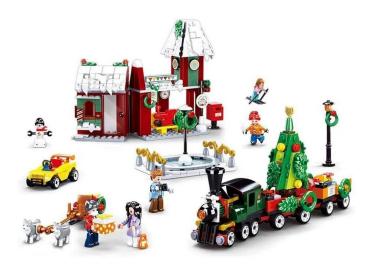

## M38-B0887 - Christmas village

## Product Description

The Sluban "Christmas Village" set contains everything you need to recreate the most wonderful time of the year. It consists of a cosy snow-covered cottage, a festively decorated locomotive with a beautiful Christmas tree and numerous small accessories such as a snowman or dog sled to make the fun as detailed as possible. The Sluban building blocks are fully compatible with other popular construction blocks from other manufacturers. Caution! Not suitable for children under 3 years. Contains small parts that may be swallowed - choking hazard! - Sluban building block set with 565 pieces - Set contains 5 minifigures - Difficulty level: medium - Recommended for ages 8 and up - Christmas Dreams series - Fully compatible with popular Sluban building blocks from other manufacturers - Packaging dimensions 47.5 x 28 x 6.5 cm (w x h x d)