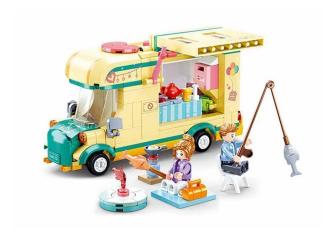

## M38-B0960 - Motorhome

## Product Description

You can spend a wonderful camping holiday in the motorhome and it is perfectly equipped. A small outdoor kitchen and the extendable door are perfect for having fun both indoors and outdoors. The Sluban building blocks are fully compatible with all standard clamp building blocks from other manufacturers. Caution!Not suitable for children under 3 years. Contains small parts that can be swallowed - choking hazard!- Sluban building block set with 314 pieces- Set contains 2 minifigures- Difficulty level: medium - Recommended for ages 6 and up- Girls' dreams range - Fully compatible with all popular Sluban building blocks from other manufacturers - Packaging dimensions 38 x 28.5 x 6.7 cm (w x h x d)