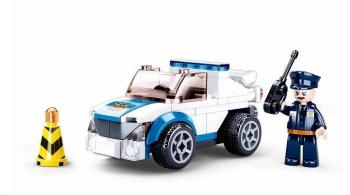

## M38-B0824 - Pullback "Law enforcement officer"

## Product Description

All pullback cars can be pulled back mechanically and then drive on their own for a short time. The Sluban building blocks are fully compatible with all standard pull-back building blocks from other manufacturers. Attention!Not suitable for children under 3 years. Contains small parts that may be swallowed - choking hazard!- 90-piece pull-back building block kit- Set contains 1 minifigure- Difficulty level: easy - Recommended for ages 6 and up- Pullback range - Fully compatible with standard pull-back building blocks from other manufacturers - Packaging dimensions 19 x 14.1 x 4.5 cm (w x h x d)- With pull-back motor