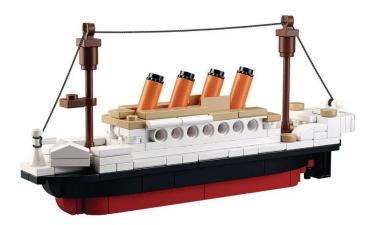

## Product Description

Titanic - Small building set (194 pieces)- 194-piece brick building set- Set contains 0 minifigure- Difficulty level: Medium - Recommended for ages 6 and up- Titanic range - Fully compatible with popular click-build bricks from other manufacturers - Packaging dimensions 23.7 x 18.9 x 4.5 cm (w x h x d)- EAN: 6938242953362DescriptionThe TITANIC is probably the most famous ship in history. Claimed to be unsinkable, she sank on her maiden voyage after colliding with an iceberg. Sluban offers the TITANIC kit in 4 different sizes. With 194 parts, this kit is the handiest model in the range with an assembled size of 16.5 cm. Whether on a small or very large scale - the Titanic looks great in any shape and size. The Sluban building blocks are fully compatible with other popular construction blocks from other manufacturers. Caution!Not suitable for children under 3 years. Contains small parts that can be swallowed - choking hazard!