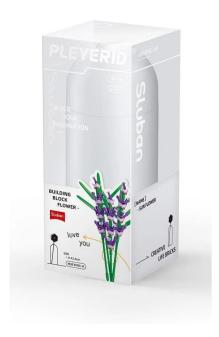

## M38-B1101-14 - Lavender in vase

## Product Description

Lavender in a vase (258 pieces)- Clamp-on building block set with 258 pieces- Set contains 0 minifigure- Difficulty level: Medium - Recommended for ages 14 and up- Flower series - Fully compatible with standard clamp building blocks from other manufacturers - Packaging dimensions 15 x 24 x 15 cm (w x h x d)- Item number: SL96119- EAN: 6938242961190DescriptionSluban is breaking new ground in the area of clamp building blocks with the flower series. The particularly delicately designed kits are unique and so delicately elegant that you could easily forget that they are clamp-on building blocks. The flowers are packed in a vase that can be customised with paint or stickers and can also be decorated with flowers. Innovative and elegant design - only from Sluban. Naturally fully compatible with other manufacturers' clamping blocks. Caution!Not suitable for children under 3 years. Contains small parts that can be swallowed - choking hazard!