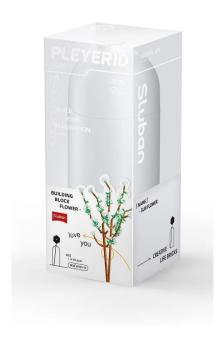

## M38-B1101-15 - Hydrangea in vase

## Product Description

Hydrangea in a vase (269 pieces)- Clamp-on building block set with 269 pieces- Set contains 0 minifigure- Difficulty level: Medium - Recommended for ages 14 and up- Flowers series - Fully compatible with standard clamp building blocks from other manufacturers - Packaging dimensions 15 x 24 x 15 cm (w x h x d)- Item number: SL96120- EAN: 6938242961206DescriptionSluban is breaking new ground in the area of clamp building blocks with the Flowers series. The particularly delicately designed kits are unique and so delicately elegant that you could easily forget that they are clamp-on bricks. The flowers are packed in a vase that can be customised with paint or stickers and can also be decorated with flowers. Innovative and elegant design - only from Sluban. Naturally fully compatible with other manufacturers' clamping blocks. Caution!Not suitable for children under 3 years. Contains small parts that can be swallowed - choking hazard!