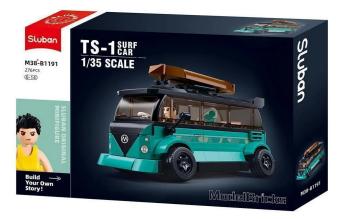

## M38-B1191 - Leisure bus "Surfing" (276 pieces)

Item no.: 398020 shipping weight: 0.30 kg Manufacturer: Sluban

## Product Description

The Model Bricks range from Sluban impresses with its design and functionality. The Sluban building bricks are fully compatible with all standard clamping bricks from other manufacturers. Caution! Not suitable for children under 3 years. Contains small parts that may be swallowed - choking hazard!- Clamp-on building block set with 276 parts- Set contains 1 minifigure- Difficulty level: medium - Recommended for ages 8 and up- Model Bricks range - Fully compatible with all standard clamp-on building blocks from other manufacturers - Packaging dimensions 38 x 23.7 x 6.7 cm (w x h x d)