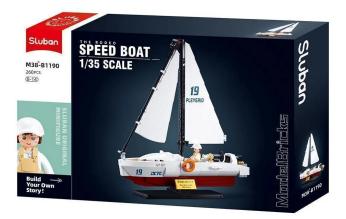

## Item no.: 398019 M38-B1190 - Sailboat (260 pieces)

## Product Description

The Sluban building blocks are fully compatible with other popular construction blocks from other manufacturers. Caution! Not suitable for children under 3 years. Contains small parts that can be swallowed - choking hazard!- Sluban building brick set with 248 pieces- Set contains 1 minifigure- Difficulty level: very difficult - Recommended for ages 8 and updel Bricks Ships range - Fully compatible with other popular building bricks from other manufacturers - Packaging dimensions 38 x 23.7 x 6.7 cm (w x h x d)