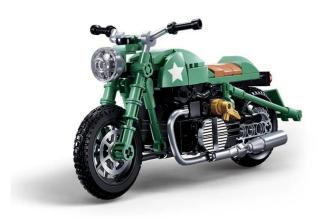

Item no.: 387215 M38-B1133 - Motorbike R75MS

Item no.: 387215 shipping weight: 0.20 kg Manufacturer: Sluban

## Product Description

Motorbike R75MS (215 pieces)- Sluban building block kit with 215 pieces- Set contains 0 minifigure- Difficulty level: medium - Recommended for ages 10 and up- Model Bricks range - Fully compatible with all standard Sluban building blocks from other manufacturers - Packaging dimensions 22 x 19 x 6.2 cm (w x h x d)- Item no.: SL96003- EAN: 6938242960032DescriptionThe Sluban building blocks are fully compatible with all standard clamping blocks from other manufacturers.Caution:Not suitable for children under 3 years. Contains small parts that can be swallowed - choking hazard!