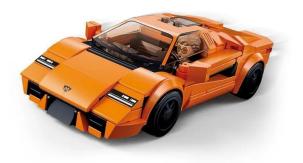

## Product Description

Classic orange sports car (264 pieces)- 264-piece brick building kit- Set contains 1 minifigure- Difficulty level: Medium - Recommended for ages 10 and up- Model Bricks range -Fully compatible with popular clamp bricks from other manufacturers - Packaging dimensions 38 x 23.7 x 6.7 cm (w x h x d)- Item number: SL95997- EAN: 6938242959975DescriptionThe Model Bricks range from Sluban impresses with its design and functionality. The Sluban bricks are fully compatible with all standard clamp bricks from other manufacturers. Caution!Not suitable for children under 3 years. Contains small parts that can be swallowed - choking hazard!