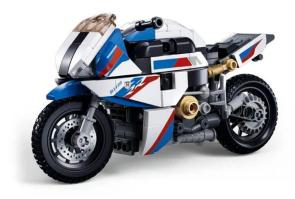

## M38-B1129 - Racing motorbike 1000RR

## Product Description

Racing motorbike 1000RR (242 parts)- Sluban building block kit with 242 parts- Set contains 0 minifigure- Difficulty level: medium - Recommended for ages 10 and up- Model Bricks range - Fully compatible with all standard Sluban building blocks from other manufacturers - Packaging dimensions 22 x 19 x 6.2 cm (w x h x d)- Item no: SL95999- EAN: 6938242959999DescriptionThe Sluban building blocks are fully compatible with all standard clamping blocks from other manufacturers. Caution: Not suitable for children under 3 years. Contains small parts that can be swallowed - choking hazard!