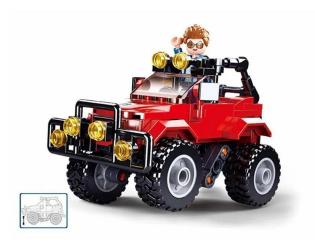

## Product Description

The red off-roader makes it easy to drive through mountainous terrain. Deserts, streams and beaches can also be explored from the car. The Sluban building blocks are fully compatible with all standard clamp building blocks from other manufacturers. Caution!Not suitable for children under 3 years. Contains small parts that may be swallowed - choking hazard!- Sluban building block set with 135 pieces- Set contains 1 minifigure- Difficulty level: medium - Recommended for ages 8 and up- City Life series - Fully compatible with all popular Sluban building blocks from other manufacturers - Packaging dimensions 23.7 x 18.9 x 4.5 cm (w x h x d)