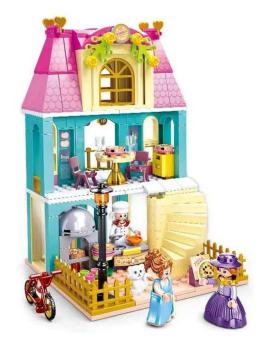

## Product Description

Pizzeria (287 pieces)- Clamp-on building block set with 287 pieces- Set contains 3 minifigures- Difficulty level: medium - Recommended for ages 6 and up- Girls' dreams range - Fully compatible with standard clamp-on building blocks from other manufacturers - Packaging dimensions 28.5 x 38 x 6.5 cm (w x h x d)ltem no: SL95735EAN: 6938242957353Standard rangeDescriptionThe Sluban pizzeria set consists of a pizza kitchen, a beautiful front garden and two seats in a beautifully furnished upper floor. It includes lots of small accessories such as a pizza box, cutlery and a bicycle. The Sluban building blocks are fully compatible with other popular construction blocks from other manufacturers. Caution! Not suitable for children under 3 years. Contains small parts that can be swallowed - choking hazard!