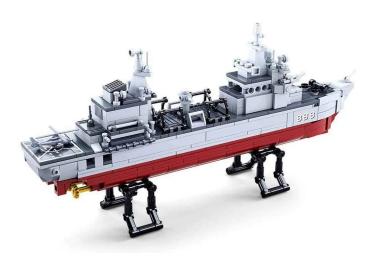

## M38-B0701 - Supply ship

## Product Description

This supply ship from the true-to-scale "Model Bricks" series consists of 497 parts. It comes in a scale of 1:450. When assembled, it is 36.9 cm long and 13 cm high. The Sluban building bricks are fully compatible with other popular construction bricks from other manufacturers. Caution! Not suitable for children under 3 years of age. Contains small parts that can be swallowed - choking hazard!- Sluban building block kit with 497 pieces- Set also contains 1 mini boat, 2 mini jets and 1 mini helicopter- Difficulty level: difficult - Recommended for ages 10 and up- Model Bricks Ships range - Fully compatible with other popular building blocks from other manufacturers - Packaging dimensions 47.5 x 33 x 6.7 cm (w x h x d)