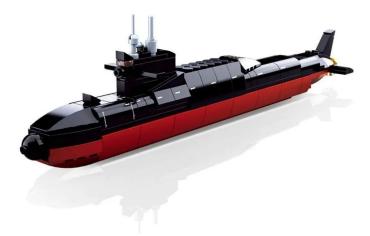

## Product Description

The Atom submarine from the "Model Bricks" series consists of 269 parts. When assembled, it is 35.1 cm long and 8.6 cm high. Scale 1:450The Sluban building bricks are fully compatible with other popular construction bricks from other manufacturers. Caution!Not suitable for children under 3 years. Contains small parts that may be swallowed - choking hazard!- Sluban building brick set with 269 parts- Set contains 0 minifigure- Difficulty level: medium - Recommended for ages 8 and up- Model Bricks Ships range - Fully compatible with popular sluban building bricks from other manufacturers - Packaging dimensions 33 x 28.5 x 6.7 cm (w x h x d)