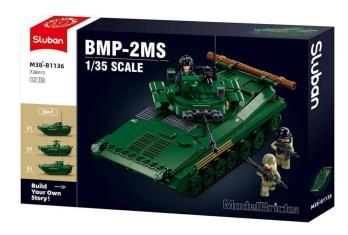

## M38-B1136 - 3 in 1 battle tank

## Product Description

The 3-1 battle tank from the Model Bricks series consists of 604 parts, including 3 play figures. When assembled, the tank is 26 cm long. The Model Bricks series from Sluban impresses with its design and functionality. The Sluban building bricks are fully compatible with other popular construction bricks from other manufacturers. Caution! Not suitable for children under 3 years. Contains small parts that may be swallowed - choking hazard!- 738-piece building set- Set contains 3 minifigures- Difficulty level: difficult - Recommended for ages 12 and up- Model Bricks range - Fully compatible with other popular building bricks from other manufacturers - Packaging dimensions 52 x 33 x 6.7 cm (w x h x d)- 3 construction options