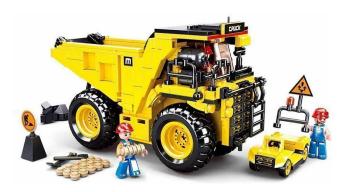

Item no.: 387007 M38-B0806 - Dumper lorry

Item no.: 387007 shipping weight: 0.60 kg Manufacturer: Sluban

## Product Description

This Sluban construction site set contains a tipper lorry, a small vehicle, bricks for loading, construction site signs and tools, as well as three play figures. The construction workers can use the tipper lorry to transfer the load easily and safely. The Sluban building bricks are fully compatible with other popular construction bricks from other manufacturers. Caution!Not suitable for children under 3 years of age. Contains small parts that may be swallowed - choking hazard!- 416-piece building block set- Set includes 2 minifigures- Difficulty level: medium - Recommended for ages 8 and up- construction site range - Fully compatible with other popular building blocks from other manufacturers - Packaging dimensions 47.5 x 28.5 x 6.7 cm (w x h x d)