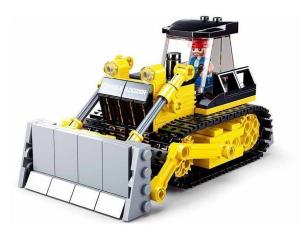

Item no.: 387006 M38-B0802 - Bulldozer

Item no.: 387006 shipping weight: 0.30 kg Manufacturer: Sluban

## Product Description

This Sluban construction set includes a bulldozer and a play figure. The bulldozer can be used to loosen and transport earth, for example. The Sluban building blocks are fully compatible with other popular construction blocks from other manufacturers. Caution!Not suitable for children under 3 years. Contains small parts that may be swallowed - choking hazard!- Clamp building block set with 231 parts- Set contains 1 minifigure- Difficulty level: medium - Recommended for ages 8 and up- construction site range - Fully compatible with other popular clamp building blocks from other manufacturers - Packaging dimensions 28.5 x 23.7 x 5.4 cm (w x h x d)