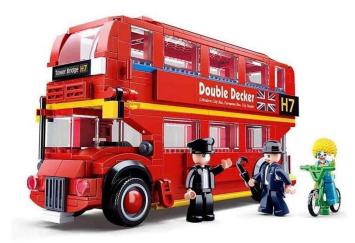

## Product Description

London Double Decker Bus (382 pieces)- 382-piece brick building kit- Set includes 3 minifigures- Difficulty level: medium - Recommended for ages 8 and up- Model Bricks range -Fully compatible with popular bricks from other manufacturers - Packaging dimensions 42.5 x 33 x 6.7 cm (w x h x d)ltem no: SL07147EAN: 8719558071470TopsellerDescriptionThis great, classic London double-decker bus consists of 382 parts including three play figures and a bicycle. Together with the other vehicles in the "Model Bricks" series, the London double-decker is a real eye-catcher in any child's room. When assembled, it is 21 cm long.The Sluban parts are fully compatible with other popular construction bricks from other manufacturers.Caution! Not suitable for children under 3 years. Contains small parts that can be swallowed - choking hazard!