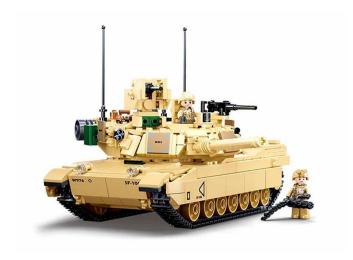

## M38-B0892 - Tank V "Abrams"

## Product Description

The "Abrams" tank is from the Model Bricks series, which stands for detailed replicas. The tank consists of 781 parts. The set also includes play figures and other accessories. It is 29 cm long when assembled. The Model Bricks series from Sluban impresses with its design and functionality. The Sluban building bricks are fully compatible with other popular construction bricks from other manufacturers. Warning: Not suitable for children under 3 years. Contains small parts that may be swallowed - choking hazard!- Clamp-on building block kit with 781 parts- Set contains 2 minifigures- Difficulty level: difficult - Recommended for ages 10 and up- Model Bricks Army range - Fully compatible with other popular clamp-on building blocks from other manufacturers - Packaging dimensions 52 x 33 x 6.7 cm (w x h x d)