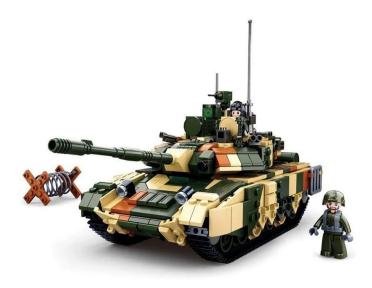

## Product Description

Heavymain battle tank (772 pieces)- 772-piece building kit- Set includes 2 minifigures- Difficulty level: hard - Recommended for ages 8 and up- Model Bricks Army range - Fully compatible with popular bricks from other manufacturers - Packaging dimensions 47.5 x 38 x 8 cm (w x h x d)- Item no: SL95616- EAN: 6938242956165DescriptionThis heavy battle tank from the true-to-scale "Model Bricks" series consists of 772 parts. It is 28.6 cm long when assembled. The Model Bricks series from Sluban impresses with its design and functionality. The Sluban building bricks are fully compatible with other common construction bricks from other manufacturers. Warning: Not suitable for children under 3 years. Contains small parts that can be swallowed - choking hazard!