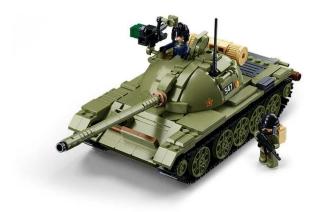

## M38-B1135 - 3 in 1 main battle tank

## Product Description

The 3-1 battle tank from the Model Bricks series consists of 604 parts, including 2 play figures. When assembled, the tank is 26.90 cm long. The Model Bricks series from Sluban impresses with its design and functionality. The Sluban building bricks are fully compatible with other popular construction bricks from other manufacturers. Warning: Not suitable for children under 3 years. Contains small parts that may be swallowed - choking hazard!- 604-piece building brick set- Set contains 2 minifigures- Difficulty level: medium - Recommended for ages 10 and up- Model Bricks range - Fully compatible with other popular building bricks from other manufacturers - Packaging dimensions 47.5 x 33 x 6.7 cm (w x h x d)- 3 construction options