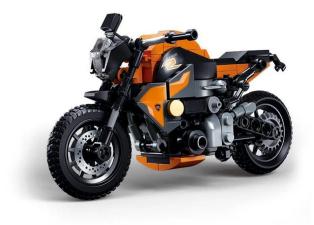

## Product Description

Motorbike G310MS (196 parts)- Sluban building block kit with 242 parts- Set contains 0 minifigure- Difficulty level: medium - Recommended for ages 10 and up- Model Bricks range - Fully compatible with all standard Sluban building blocks from other manufacturers - Packaging dimensions 22 x 19 x 6.2 cm (w x h x d)- Item no.: SL96000- EAN: 6938242960001DescriptionThe Sluban building blocks are fully compatible with all standard clamping blocks from other manufacturers.Caution:Not suitable for children under 3 years. Contains small parts that can be swallowed - choking hazard!