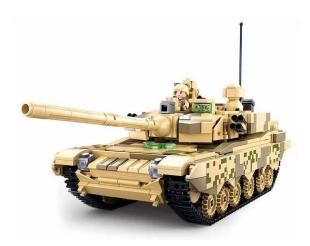

## Product Description

Battle Tank (2-in-1 kit) (893 pieces)- Clamp building kit with 893 pieces- Set contains 2 minifigures- Difficulty level hard - Recommended for ages 10 and up- Model Bricks Army series - Fully compatible with standard clamp building bricks from other manufacturers - Packaging dimensions 52 x 33 x 6.7 cm (w x h x d)- 2 construction options Item no: SL95660EAN: 6938242956608Standard rangeDescriptionThis 2in1 battle tank from the true-to-scale "Model Bricks" series consists of 893 parts and can be assembled in 2 variants. It is 30.7 cm long when assembled. The Model Bricks series from Sluban impresses with its design and functionality. The Sluban building bricks are fully compatible with other common construction bricks from other manufacturers. Caution! Not suitable for children under 3 years. Contains small parts that can be swallowed - choking hazard!