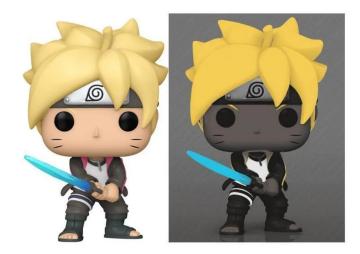

## FK63136 - Boruto POP! animation vinyl figure Boruto wChakra Blade wCH Exclusive Edition

## Product Description

Boruto POP! animation vinyl figure Boruto w/Chakra Blade w/CH Exclusive Edition 9 cm assortment (6)POP! figures Boruto: Naruto Next GenerationsFrom Funko's popular 'POP!' series comes this vinyl figure. Each figure is approx. 9 cm tall and comes in a window box. The assortment contains 6 figures (5 x regular version, 1 x chase version).