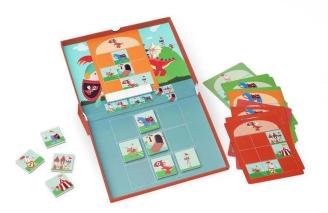

## Product Description

Can you complete the picture with knights, dragons and castles by adding the missing figures? Please note: the figures inside the box must always be placed together in the correct way! There are 18 different task cards. Take a task card and attach it with the magnet to the top of the Edulogic Box. Copy the task card with the correct figures at the bottom. Use the magnetic tiles for this. Now try to fill in the empty spaces on the task card by finding the correct missing figures. Look at the series in the middle of the Edulogic box. Who or what belongs together? For example, the knight must always be placed to the left of the dragon (or the dragon to the right of the knight), the blue knight nust be placed to the left of the blue horse (or the blue horse to the right of the blue knight) and the castle gate must be placed to the left of the task card and and ence to runder the castle. Have you been able to complete the picture? Turn over the task card and check on the solutions card whether you have completed the task correctly. This game stimulates logical thinking.SPECIFICATIONS- EAN Code: 5414561822776- Country/Region of Origin Code: China- Tariff No.: 9504908000- Recommended Minimum Age: 5 Year