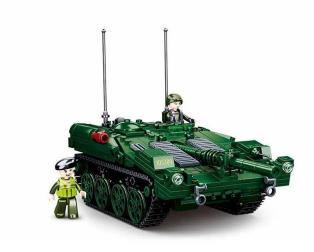

## Product Description

Model STRV103 tank (692 pieces)- 692-piece building kit- Set includes 2 minifigures- Difficulty level: hard - Recommended for ages 8 and up- Model Bricks Army range - Fully compatible with popular building bricks from other manufacturers - Packaging dimensions 47.5 x 33 x 6.7 cm (w x h x d)ltem no.: SL95880EAN: 6938242958800DescriptionThe battle tank from the Model Bricks series consists of 692 parts, including 2 play figures. The Sluban building bricks are fully compatible with other popular construction bricks from other manufacturers. Caution! Not suitable for children under 3 years. Contains small parts that can be swallowed - choking hazard!